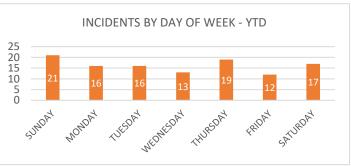

|       |     | MARINE RESCUE           | 9     | 19  | TOWER ASSIST  |

|       | SPECIFIC PROPERTY USE         |             |   |    |                      |   |    |            |  |
|-------|-------------------------------|-------------|---|----|----------------------|---|----|------------|--|
| Month | Month YTD Month YTD Month YTD |             |   |    |                      |   |    |            |  |
| 14    | 46                            | RESIDENTIAL | 6 | 23 | HIGHWAY/ROADWAY      | 3 | 12 | HEALTHCARE |  |
| 2     | 5                             | MERCANTILE  | 1 | 3  | ASSEMBLY/EDUCATIONAL | 0 | 2  | OTHER      |  |
| 7     | 14                            | OUTDOORS    | 6 | 9  | STORAGE/WAREHOUSE    |   |    |            |  |

## SFD MONTHLY REPORT March 2025 Page (2)









|    | RESPONSES BY MUNICIPALITY |    |       |                      |           |       |   |      |                            |
|----|---------------------------|----|-------|----------------------|-----------|-------|---|------|----------------------------|
| Mo | ONTH                      |    | YTD   |                      | MONTH YTD |       |   |      |                            |
| #  | %                         | #  | %     |                      | #         | %     | # | %    |                            |
| 9  | 23%                       | 24 | 21%   | SELLERSVILLE BOROUGH |           |       | 1 | .8%  | SILVERDALE/DUBLIN BOROUGH  |
| 9  | 23%                       | 36 | 31.6% | WEST ROCKHILL TWP.   | 3         | 7.6%  | 5 | 4.4% | RICHLAND TWP.              |
| 1  | .