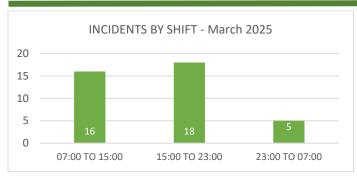

|       |     | MARINE RESCUE           | 9     | 19  | TOWER ASSIST  |

|       | SPECIFIC PROPERTY USE         |             |   |    |                      |   |    |            |  |
|-------|-------------------------------|-------------|---|----|----------------------|---|----|------------|--|
| Month | Month YTD Month YTD Month YTD |             |   |    |                      |   |    |            |  |
| 14    | 46                            | RESIDENTIAL | 6 | 23 | HIGHWAY/ROADWAY      | 3 | 12 | HEALTHCARE |  |
| 2     | 5                             | MERCANTILE  | 1 | 3  | ASSEMBLY/EDUCATIONAL | 0 | 2  | OTHER      |  |
| 7     | 14                            | OUTDOORS    | 6 | 9  | STORAGE/WAREHOUSE    |   |    |            |  |

## SFD MONTHLY REPORT March 2025 Page (2)









|    | RESPONSES BY MUNICIPALITY |    |       |                      |           |       |   |      |                            |
|----|---------------------------|----|-------|----------------------|-----------|-------|---|------|----------------------------|
| Mo | ONTH                      |    | YTD   |                      | MONTH YTD |       |   |      |                            |
| #  | %                         | #  | %     |                      | #         | %     | # | %    |                            |
| 9  | 23%                       | 24 | 21%   | SELLERSVILLE BOROUGH |           |       | 1 | .8%  | SILVERDALE/DUBLIN BOROUGH  |
| 9  | 23%                       | 36 | 31.6% | WEST ROCKHILL TWP.   | 3         | 7.6%  | 5 | 4.4% | RICHLAND TWP.              |
| 1  | .33