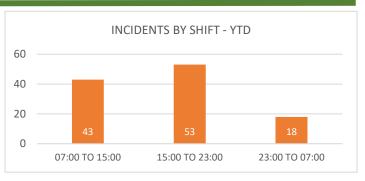

|     | MARINE RESCUE           | 9     | 19  | TOWER ASSIST  |

|       | SPECIFIC PROPERTY USE         |             |   |    |                      |   |    |            |  |
|-------|-------------------------------|-------------|---|----|----------------------|---|----|------------|--|
| Month | Month YTD Month YTD Month YTD |             |   |    |                      |   |    |            |  |
| 14    | 46                            | RESIDENTIAL | 6 | 23 | HIGHWAY/ROADWAY      | 3 | 12 | HEALTHCARE |  |
| 2     | 5                             | MERCANTILE  | 1 | 3  | ASSEMBLY/EDUCATIONAL | 0 | 2  | OTHER      |  |
| 7     | 14                            | OUTDOORS    | 6 | 9  | STORAGE/WAREHOUSE    |   |    |            |  |

## SFD MONTHLY REPORT March 2025 Page (2)









|    | RESPONSES BY MUNICIPALITY |    |       |                      |           |       |   |      |                            |
|----|---------------------------|----|-------|----------------------|-----------|-------|---|------|----------------------------|
| Mo | ONTH                      |    | YTD   |                      | MONTH YTD |       |   |      |                            |
| #  | %                         | #  | %     |                      | #         | %     | # | %    |                            |
| 9  | 23%                       | 24 | 21%   | SELLERSVILLE BOROUGH |           |       | 1 | .8%  | SILVERDALE/DUBLIN BOROUGH  |
| 9  | 23%                       | 36 | 31.6% | WEST ROCKHILL TWP.   | 3         | 7.6%  | 5 | 4.4% | RICHLAND TWP.              |
| 1  | .33%