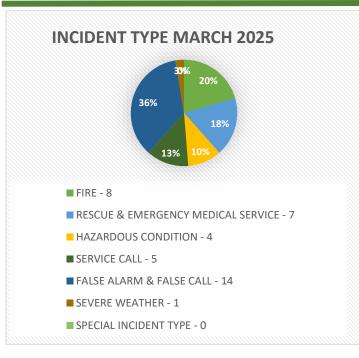

|       | TYPE OF ALARM BY DISPATCH |                       |       |     |                         |       |     |               |
|-------|---------------------------|-----------------------|-------|-----|-------------------------|-------|-----|---------------|
| Month | YTD                       |                       | Month | YTD |                         | Month | YTD |               |
|       | 1                         | SPECIAL ASSIGNMENT    | 2     | 8   | ENGINE ASSIST           | 2     | 5   | RESCUE BOX    |
|       | 1                         | BOX ASSIGNMENT        |       | 2   | FIRE POLICE ASSIST      | 2     | 7   | RESCUE ASSIST |
| 4     | 4                         | COVER ASSIGNMENT      |       |     | HIGH WATER TRUCK ASSIST | 3     | 6   | RIT           |
| 1     | 2                         | CHIEFS PAGE / INVEST. | 15    | 46  | LOCAL BOX               | 1     | 5   | TACTICAL BOX  |
|       | 8                         | EMS ASSIST            |       |     | MARINE RESCUE           | 9     | 19  | TOWER ASSIST  |