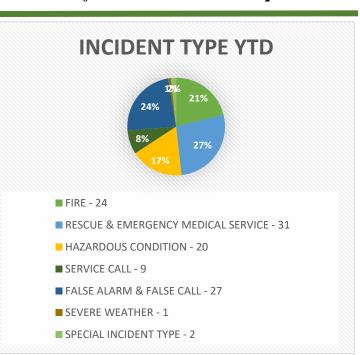

|       | TYPE OF ALARM BY DISPATCH |                       |       |     |                         |       |     |               |
|-------|---------------------------|-----------------------|-------|-----|-------------------------|-------|-----|---------------|
| Month | YTD                       |                       | Month | YTD |                         | Month | YTD |               |
|       | 1                         | SPECIAL ASSIGNMENT    | 2     | 8   | ENGINE ASSIST           | 2     | 5   | RESCUE BOX    |
|       | 1                         | BOX ASSIGNMENT        |       | 2   | FIRE POLICE ASSIST      | 2     | 7   | RESCUE ASSIST |
| 4     | 4                         | COVER ASSIGNMENT      |       |     | HIGH WATER TRUCK ASSIST | 3     | 6   | RIT           |
| 1     | 2                         | CHIEFS PAGE / INVEST. | 15    | 46  | LOCAL BOX               | 1     | 5   | TACTICAL BOX  |
|       | 8                         | EMS ASSIST            |       |     | MARINE RESCUE           | 9     | 19  | TOWER ASSIST  |