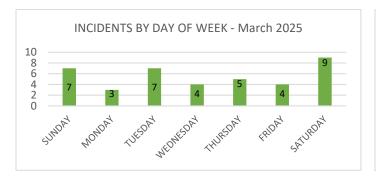

|       |     | MARINE RESCUE           | 9     | 19  | TOWER ASSIST  |

|       | SPECIFIC PROPERTY USE         |             |   |    |                      |   |    |            |  |
|-------|-------------------------------|-------------|---|----|----------------------|---|----|------------|--|
| Month | Month YTD Month YTD Month YTD |             |   |    |                      |   |    |            |  |
| 14    | 46                            | RESIDENTIAL | 6 | 23 | HIGHWAY/ROADWAY      | 3 | 12 | HEALTHCARE |  |
| 2     | 5                             | MERCANTILE  | 1 | 3  | ASSEMBLY/EDUCATIONAL | 0 | 2  | OTHER      |  |
| 7     | 14                            | OUTDOORS    | 6 | 9  | STORAGE/WAREHOUSE    |   |    |            |  |

## SFD MONTHLY REPORT March 2025 Page (2)









|    | RESPONSES BY MUNICIPALITY |    |       |                      |           |       |   |      |                            |
|----|---------------------------|----|-------|----------------------|-----------|-------|---|------|----------------------------|
| Mo | ONTH                      |    | YTD   |                      | MONTH YTD |       |   |      |                            |
| #  | %                         | #  | %     |                      | #         | %     | # | %    |                            |
| 9  | 23%                       | 24 | 21%   | SELLERSVILLE BOROUGH |           |       | 1 | .8%  | SILVERDALE/DUBLIN BOROUGH  |
| 9  | 23%                       | 36 | 31.6% | WEST ROCKHILL TWP.   | 3         | 7.6%  | 5 | 4.4% | RICHLAND TWP.              |
| 1  |